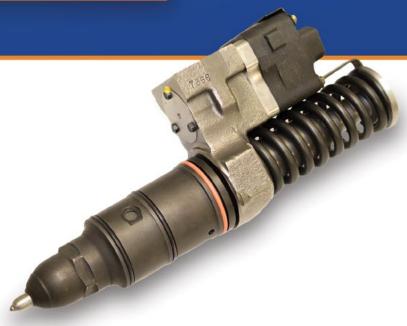

## Flight Diesel Remanufactured Detroit. Series 60 Fuel Injector

Your Source for Precision Remanufactured Diesel Components

## Every diesel component Flight Diesel remanufactures is completely tested to assure optimum quality

- Injector completely disassembled and all parts ultrasonically cleaned and all mating surfaces lapped
- All nozzles are 100% cleaned and re-qualified and/or go thru the extrude hone process to bring back to OE specifications
- Valve travel and heights returned to OE specifications
- Injectors include new nozzle springs, screws, gaskets and O-rings